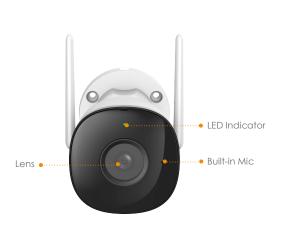

## **Built-in Microphone**

High quality microphone picks up sounds clearly while monitoring

### Video & Audio

Video Compression H.265/H.264
Frame Rate Up to 25/30fps
Mic Built-in Mic