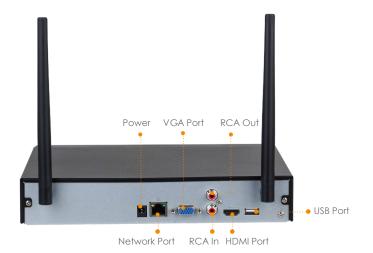

#### Network

Ethernet 1 x 100Mbps Ethernet Port
Wi-Fi IEEE802.11b/g/n, Dual Antennas

#### Video & Audio

Input4 channel accessVideo CompressionH.265/H.264Decoding Capacity4ch@1080P 25fps

Record Rate 40Mbps for wired, 16Mbps for Wi-Fi
Display VGA,HDMI(Up to 1080P Resolution)

## Network

 Ethernet
 1 RJ-45 port (10/100Mbps)

 Wi-Fi
 IEEE802.11b/g/n(2.4GHz)

## **Auxiliary Interface**

SATA 1 SATA2.0 Port, up to 8TB USB 2 ports (2 USB2.0)

## General

Power Supply
Power Consumption
Dimensions

DC 12V 1.5A ≤10W (without HDD) 260mm×248mm×48mi